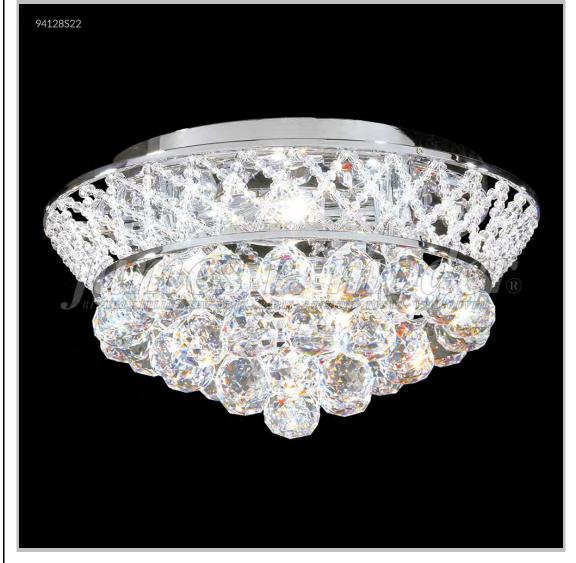

BEVERLY HILLS • NEW YORK • PARIS • LONDON • TOKYO • VANCOUVER

Model #: 94128S22 Jacqueline Collection Specifications SKU: 94128S22 Finish: Silver Crystal: IMPERIAL Crystal (Clear) Arms: N/A Shades: N/A H: 9 D/L: 19 W: N/A Extends: N/A (inches) Hanging Weight: 23 (Ibs) Number of Bulbs: 6 Type of Bulbs: E12 Circuits: 1 Voltage: 120 Max Wattage: 60