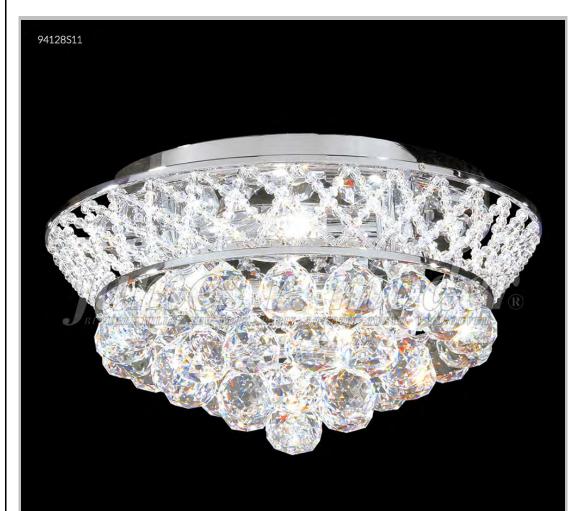

## james r. moder® /moder® IMPACT™ CRYSTAL CHANDELIER Fashion BEVERLY HILLS · NEW YORK · PARIS · LONDON · TOKYO · VANCOUVER

Model #: 94128S11

**Jacqueline Collection** 

**Specifications** 

SKU: 94128S11 Finish: Silver

Crystal: SPECTRA CRYSTAL by Swarovski -Clear

Arms: N/A Shades: N/A

H:9 D/L: 19 W: N/A Extends: N/A (inches)

Hanging Weight: 23 (lbs)

Number of Bulbs: 6 Type of Bulbs: E12

Circuits: 1 Voltage: 120 Max Wattage: 60

LED: N/A

Note: Photo is representative of this model but may vary in crystal, finish, or shade options