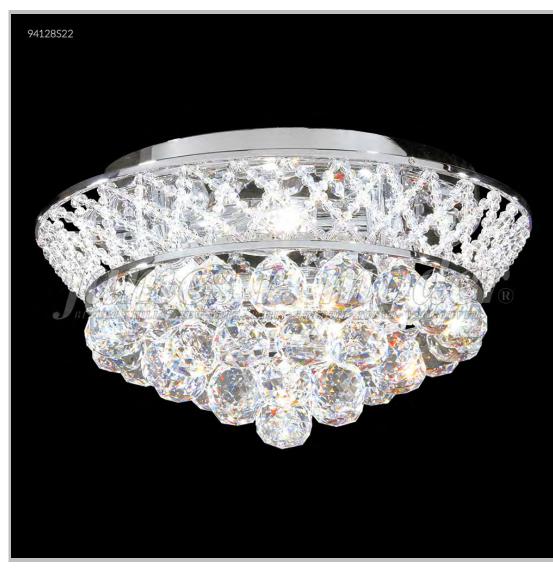

## james r. moder® /moder® IMPACT™ CRYSTAL CHANDELIER Fashion

Model #: 94128G11

**Jacqueline Collection** 

**Specifications** 

SKU: 94128G11 Finish: Gold

Crystal: SPECTRA CRYSTAL by Swarovski -Clear

Arms: N/A Shades: N/A

H:9 D/L: 19 W: N/A Extends: N/A (inches)

Hanging Weight: 23 (lbs)

Number of Bulbs: 6 Type of Bulbs: E12

Circuits: 1 Voltage: 120 Max Wattage: 60

LED: N/A

Note: Photo is representative of this model but may vary in crystal, finish, or shade options