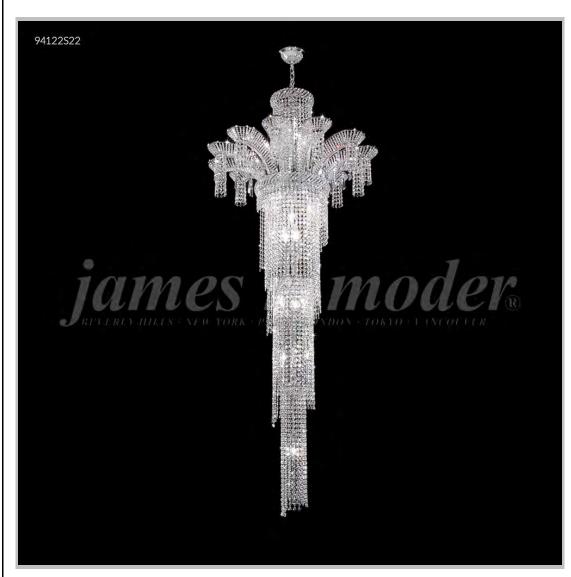

## james r. moder® /moder®IMPACT™ CRYSTAL CHANDELIER Fashion

BEVERLY HILLS • NEW YORK • PARIS • LONDON • TOKYO • VANCOUVER

Model #: 94122S22

**Princess Collection** 

**Specifications** 

SKU: 94122S22 Finish: Silver

Crystal: IMPERIAL Crystal (Clear)

Arms: N/A Shades: N/A

H: 80 D/L: 32 W: N/A Extends: N/A (inches)

Hanging Weight: 65 (lbs)

Number of Bulbs: 22 Type of Bulbs: E12

Circuits: 2 Voltage: 120 Max Wattage: 60

LED: N/A

Note: Photo is representative of this model but may vary in crystal, finish, or shade options