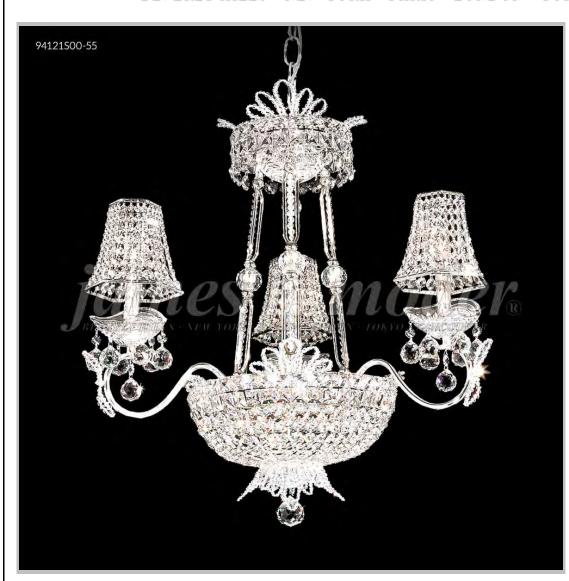

## james r. moder® /moder® IMPACT™ CRYSTAL CHANDELIER Fashion

BEVERLY HILLS • NEW YORK • PARIS • LONDON • TOKYO • VANCOUVER

Model #: 94121S00-55

Princess Collection

**Specifications** 

SKU: 94121S00-55

Finish: Silver

Crystal: Swarovski crystals (Clear)

Arms: 3

Shades: Non-tilt Shantung Silk Shade

H: 25 D/L: 25 W: N/A Extends: N/A (inches)

Hanging Weight: 15 (lbs)

Number of Bulbs: 9
Type of Bulbs: E12

Circuits: 1 Voltage: 120 Max Wattage: 60

LED: N/A

Note: Photo is representative of this model but may vary in crystal, finish, or shade options