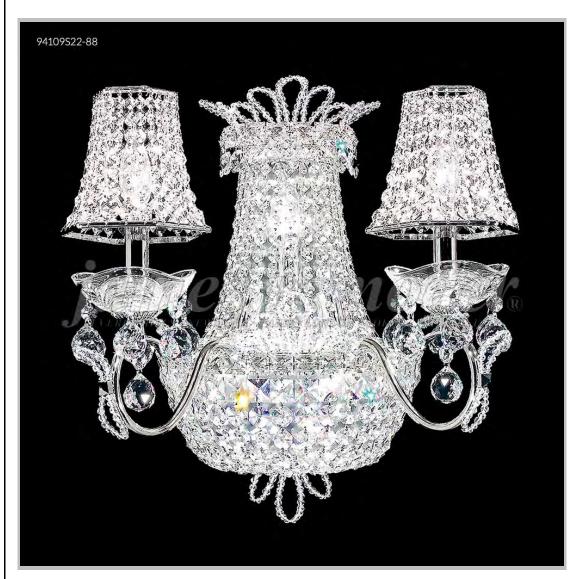

## james r. moder® /moder® IMPACT™ CRYSTAL CHANDELIER Fashion

Model #: 94109S11-55

**Princess Collection** 

**Specifications** 

SKU: 94109S11-55

Finish: Silver

Crystal: SPECTRA CRYSTAL by Swarovski -Clear

Arms: 2

Shades: Non-tilt Shantung Silk Shade

H: 18 D/L: 16 W: N/A Extends: 11 (inches)

Hanging Weight: 11 (lbs)

Number of Bulbs: 5 Type of Bulbs: E12

Circuits: 1 Voltage: 120 Max Wattage: 60

LED: N/A

Note: Photo is representative of this model but may vary in crystal, finish, or shade options