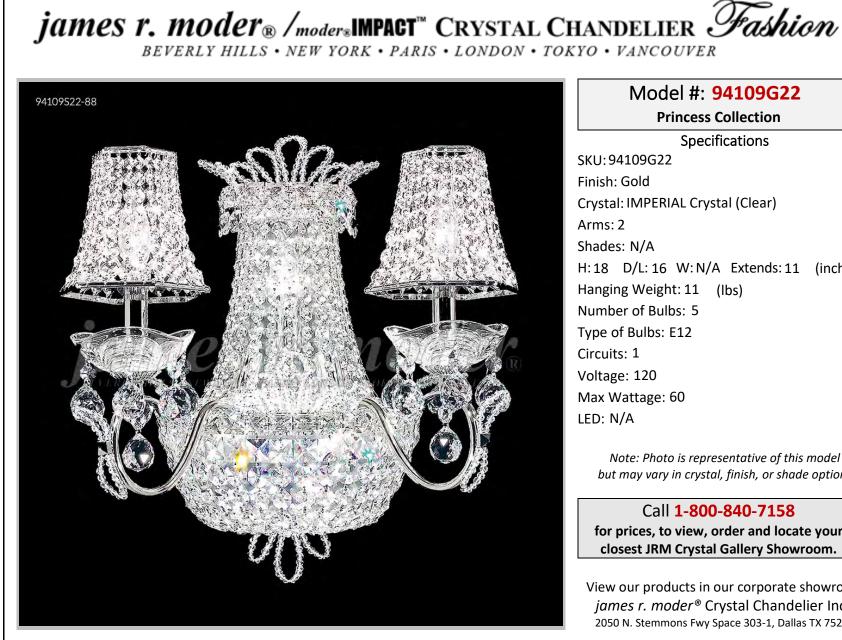

## Model #: 94109G22

**Princess Collection** 

**Specifications** SKU:94109G22 Finish: Gold Crystal: IMPERIAL Crystal (Clear) Arms: 2 Shades: N/A H:18 D/L:16 W:N/A Extends:11 (inches) Hanging Weight: 11 (lbs) Number of Bulbs: 5 Type of Bulbs: E12 Circuits: 1 Voltage: 120 Max Wattage: 60 LED: N/A

Note: Photo is representative of this model but may vary in crystal, finish, or shade options

Call 1-800-840-7158 for prices, to view, order and locate your closest JRM Crystal Gallery Showroom.

View our products in our corporate showroom james r. moder<sup>®</sup> Crystal Chandelier Inc., 2050 N. Stemmons Fwy Space 303-1, Dallas TX 75207