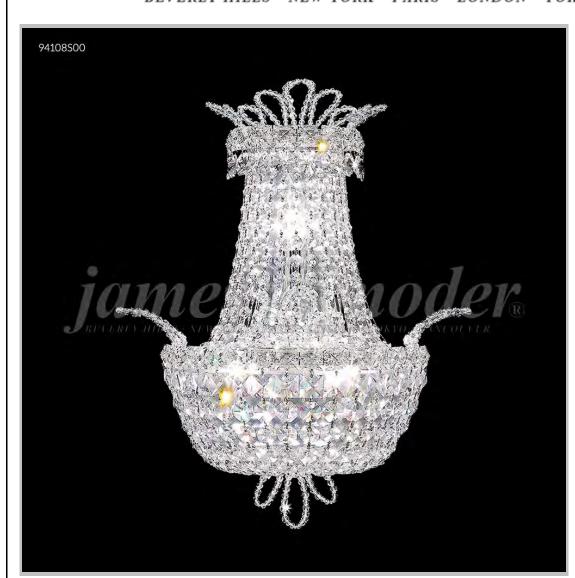

## james r. moder® /moder® IMPACT™ CRYSTAL CHANDELIER Fashion BEVERLY HILLS · NEW YORK · PARIS · LONDON · TOKYO · VANCOUVER

Model #: 94108S00

**Princess Collection** 

**Specifications** 

SKU: 94108S00 Finish: Silver

Crystal: Swarovski crystals (Clear)

Arms: N/A Shades: N/A

H: 18 D/L: 14 W: N/A Extends: 8 (inches)

Hanging Weight: 7 (lbs)

Number of Bulbs: 3 Type of Bulbs: E12

Circuits: 1 Voltage: 120 Max Wattage: 60

LED: N/A

Note: Photo is representative of this model but may vary in crystal, finish, or shade options