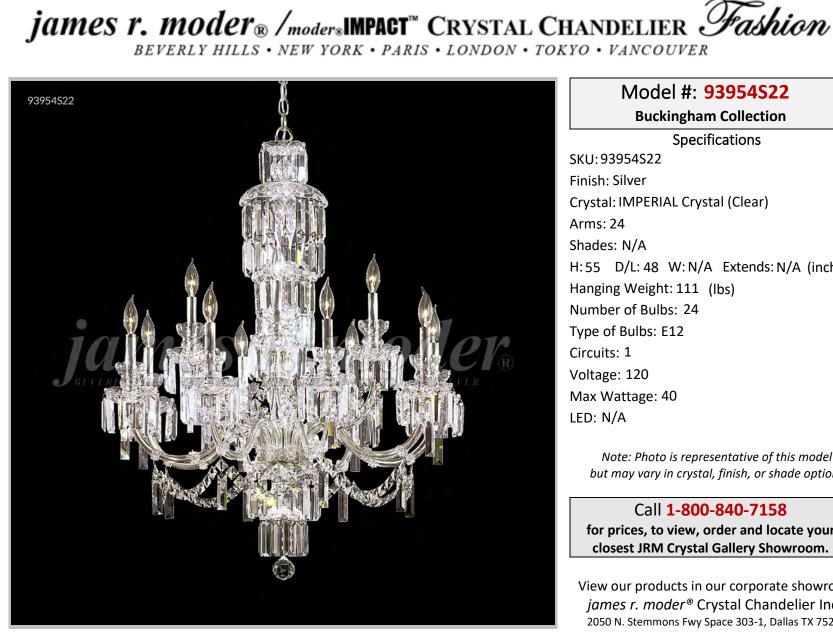

## Model #: 93954S22

**Buckingham Collection** 

**Specifications** SKU:93954S22 Finish: Silver Crystal: IMPERIAL Crystal (Clear) Arms: 24 Shades: N/A H:55 D/L:48 W:N/A Extends: N/A (inches) Hanging Weight: 111 (lbs) Number of Bulbs: 24 Type of Bulbs: E12 Circuits: 1 Voltage: 120 Max Wattage: 40 LED: N/A

Note: Photo is representative of this model but may vary in crystal, finish, or shade options

Call 1-800-840-7158 for prices, to view, order and locate your closest JRM Crystal Gallery Showroom.

View our products in our corporate showroom james r. moder<sup>®</sup> Crystal Chandelier Inc., 2050 N. Stemmons Fwy Space 303-1, Dallas TX 75207