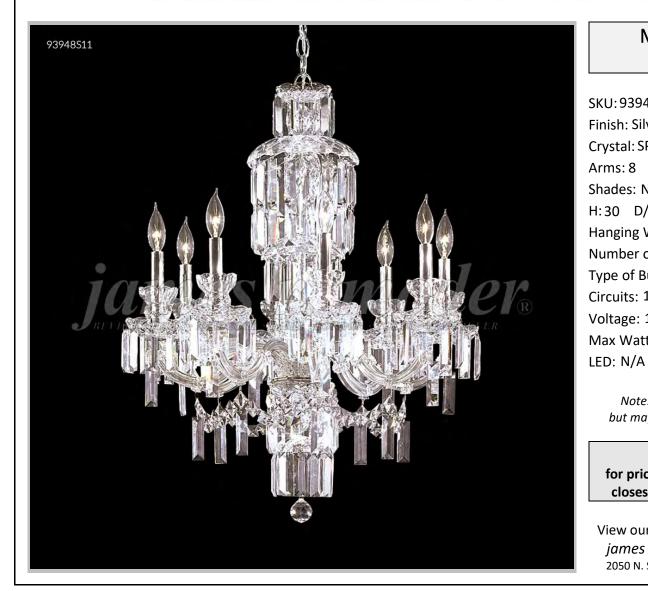

## james r. moder® /moder®IMPACT™ CRYSTAL CHANDELIER Fashion BEVERLY HILLS • NEW YORK • PARIS • LONDON • TOKYO • VANCOUVER

Model #: 93948S11

**Buckingham Collection** 

**Specifications** 

SKU: 93948S11 Finish: Silver

Crystal: SPECTRA CRYSTAL by Swarovski -Clear

Arms: 8 Shades: N/A

H:30 D/L: 26 W: N/A Extends: N/A (inches)

Hanging Weight: 36 (lbs)

Number of Bulbs: 8 Type of Bulbs: E12

Circuits: 1 Voltage: 120 Max Wattage: 60

> Note: Photo is representative of this model but may vary in crystal, finish, or shade options