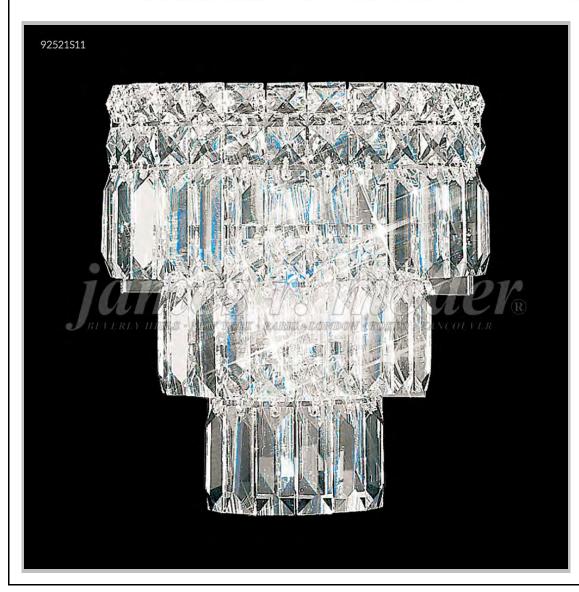

## james r. moder® /moder® IMPACT™ CRYSTAL CHANDELIER Fashion BEVERLY HILLS · NEW YORK · PARIS · LONDON · TOKYO · VANCOUVER

Model #: 92521S11

**Prestige Collection** 

Specifications

SKU: 92521S11 Finish: Silver

Crystal: SPECTRA CRYSTAL by Swarovski -Clear

Arms: N/A Shades: N/A

H:10 D/L:8 W:N/A Extends:5 (inches)

Hanging Weight: 3 (lbs)

Number of Bulbs: 2 Type of Bulbs: E12

Circuits: 1 Voltage: 120 Max Wattage: 60

LED: N/A

Note: Photo is representative of this model but may vary in crystal, finish, or shade options