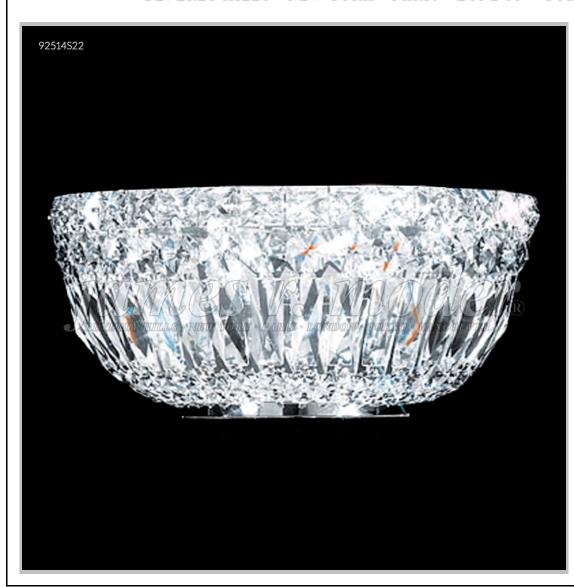

## james r. moder® /moder® IMPACT™ CRYSTAL CHANDELIER Fashion

BEVERLY HILLS • NEW YORK • PARIS • LONDON • TOKYO • VANCOUVER

Model #: 92514S22

**Prestige Collection** 

**Specifications** 

SKU: 92514S22 Finish: Silver

Crystal: IMPERIAL Crystal (Clear)

Arms: N/A Shades: N/A

H:7 D/L: 11 W: N/A Extends: 6 (inches)

Hanging Weight: 3 (lbs)

Number of Bulbs: 2 Type of Bulbs: E12

Circuits: 1 Voltage: 120 Max Wattage: 60

LED: N/A

Note: Photo is representative of this model but may vary in crystal, finish, or shade options