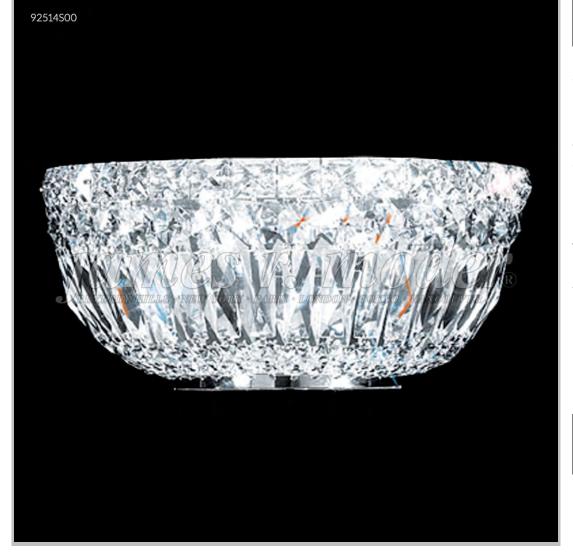

## Model #: 92514S00 **Prestige Collection Specifications** SKU:92514S00 Finish: Silver Crystal: Swarovski crystals (Clear) Arms: N/A Shades: N/A H:7 D/L:11 W:N/A Extends:6 (inches) Hanging Weight: 3 (lbs) Number of Bulbs: 2 Type of Bulbs: E12 Circuits: 1 Voltage: 120

Max Wattage: 60 LED: N/A

> Note: Photo is representative of this model but may vary in crystal, finish, or shade options

Call **1-800-840-7158** for prices, to view, order and locate your closest JRM Crystal Gallery Showroom.