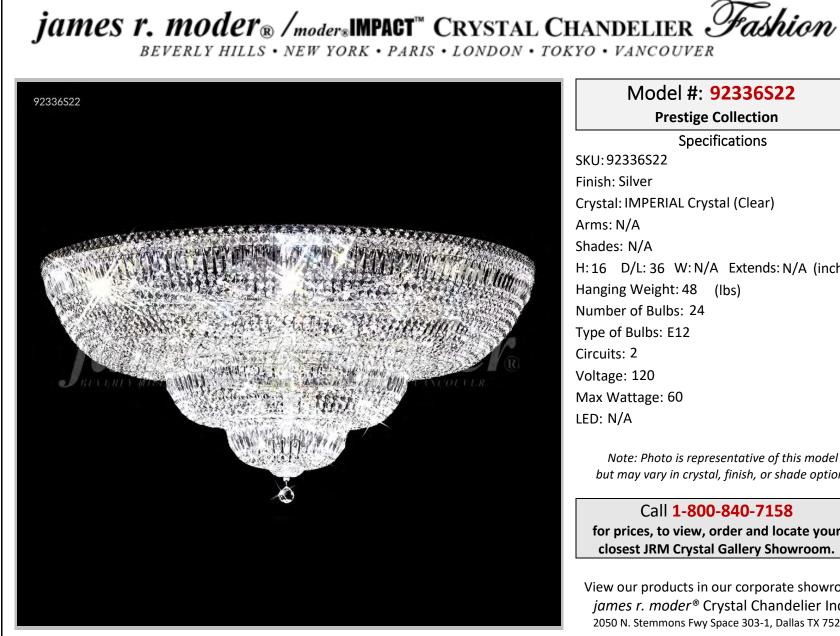

## Model #: 92336S22 **Prestige Collection Specifications** SKU:92336S22 Finish: Silver Crystal: IMPERIAL Crystal (Clear) Arms: N/A Shades: N/A H:16 D/L:36 W:N/A Extends: N/A (inches) Hanging Weight: 48 (lbs) Number of Bulbs: 24 Type of Bulbs: E12 Circuits: 2 Voltage: 120 Max Wattage: 60 LED: N/A

Note: Photo is representative of this model but may vary in crystal, finish, or shade options

Call 1-800-840-7158 for prices, to view, order and locate your closest JRM Crystal Gallery Showroom.

View our products in our corporate showroom james r. moder<sup>®</sup> Crystal Chandelier Inc., 2050 N. Stemmons Fwy Space 303-1, Dallas TX 75207