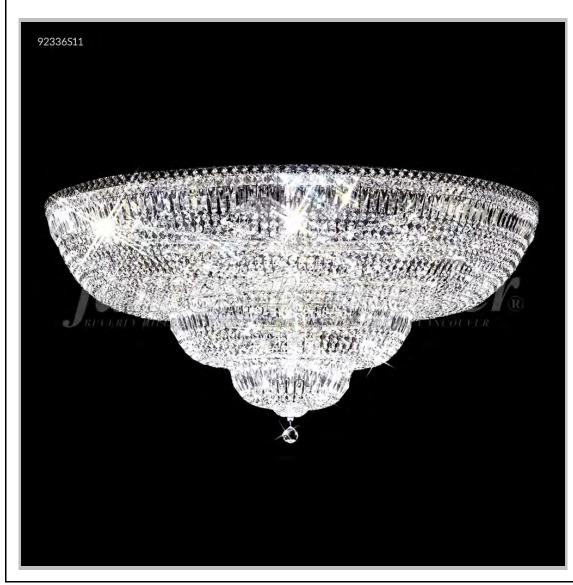

## james r. moder® /moder® IMPACT™ CRYSTAL CHANDELIER Fashion BEVERLY HILLS · NEW YORK · PARIS · LONDON · TOKYO · VANCOUVER

Model #: 92336S11

**Prestige Collection** 

**Specifications** 

SKU: 92336S11 Finish: Silver

Crystal: SPECTRA CRYSTAL by Swarovski -Clear

Arms: N/A Shades: N/A

H:16 D/L:36 W: N/A Extends: N/A (inches)

Hanging Weight: 48 (lbs)

Number of Bulbs: 24 Type of Bulbs: E12

Circuits: 2 Voltage: 120 Max Wattage: 60

LED: N/A

Note: Photo is representative of this model but may vary in crystal, finish, or shade options