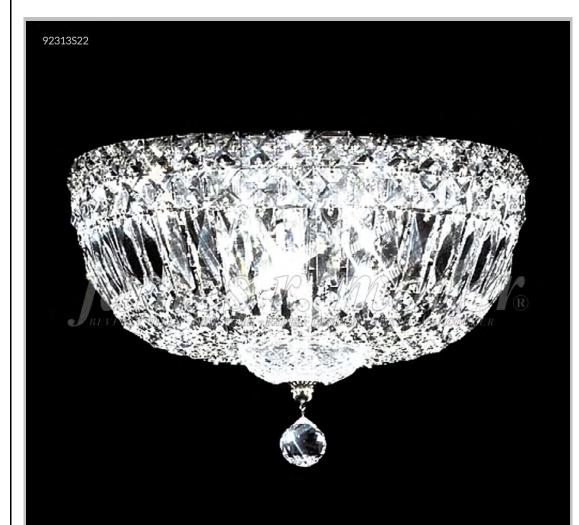

## james r. moder® /moder® IMPACT™ CRYSTAL CHANDELIER Fashion BEVERLY HILLS · NEW YORK · PARIS · LONDON · TOKYO · VANCOUVER

Model #: 92313S22

**Prestige Collection** 

Specifications

SKU: 92313S22 Finish: Silver

Crystal: IMPERIAL Crystal (Clear)

Arms: N/A Shades: N/A

H:9 D/L: 12 W: N/A Extends: N/A (inches)

Hanging Weight: 8 (lbs)

Number of Bulbs: 3 Type of Bulbs: E12

Circuits: 1 Voltage: 120 Max Wattage: 40

LED: N/A

Note: Photo is representative of this model but may vary in crystal, finish, or shade options