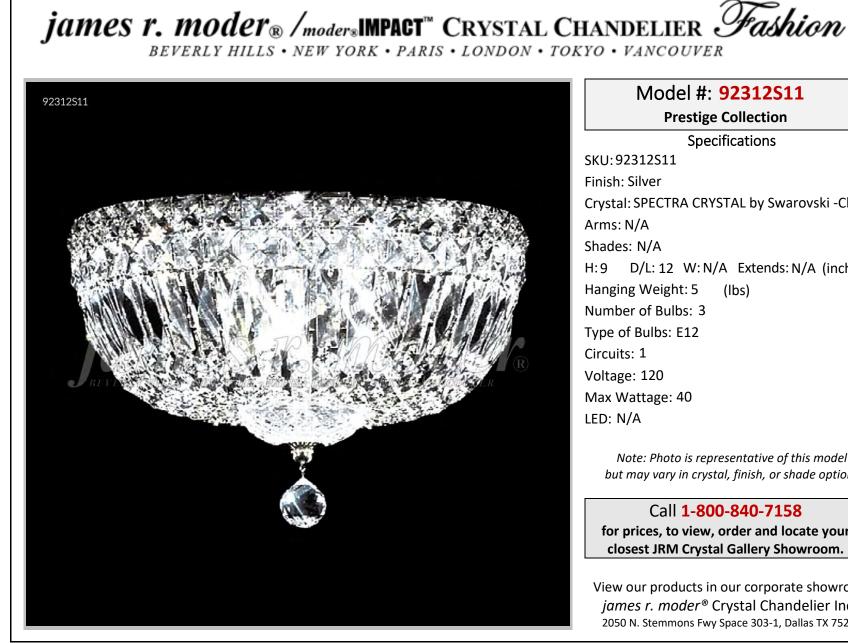

Model #: 92312S11 **Prestige Collection Specifications** SKU:92312S11 Finish: Silver Crystal: SPECTRA CRYSTAL by Swarovski -Clear Arms: N/A Shades: N/A H:9 D/L: 12 W: N/A Extends: N/A (inches) Hanging Weight: 5 (lbs) Number of Bulbs: 3 Type of Bulbs: E12 Circuits: 1 Voltage: 120 Max Wattage: 40 LED: N/A

Note: Photo is representative of this model but may vary in crystal, finish, or shade options

Call 1-800-840-7158 for prices, to view, order and locate your closest JRM Crystal Gallery Showroom.

View our products in our corporate showroom james r. moder<sup>®</sup> Crystal Chandelier Inc., 2050 N. Stemmons Fwy Space 303-1, Dallas TX 75207