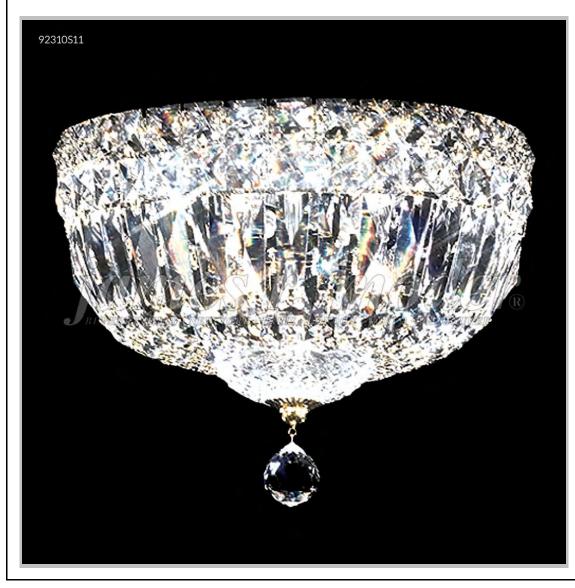

## james r. moder® /moder® IMPACT™ CRYSTAL CHANDELIER Fashion BEVERLY HILLS · NEW YORK · PARIS · LONDON · TOKYO · VANCOUVER

Model #: 92310S11

**Prestige Collection** 

**Specifications** 

SKU: 92310S11 Finish: Silver

Crystal: SPECTRA CRYSTAL by Swarovski -Clear

Arms: N/A Shades: N/A

H:8 D/L: 10 W: N/A Extends: N/A (inches)

Hanging Weight: 4 (lbs)

Number of Bulbs: 3 Type of Bulbs: E12

Circuits: 1 Voltage: 120 Max Wattage: 40

LED: N/A

Note: Photo is representative of this model but may vary in crystal, finish, or shade options