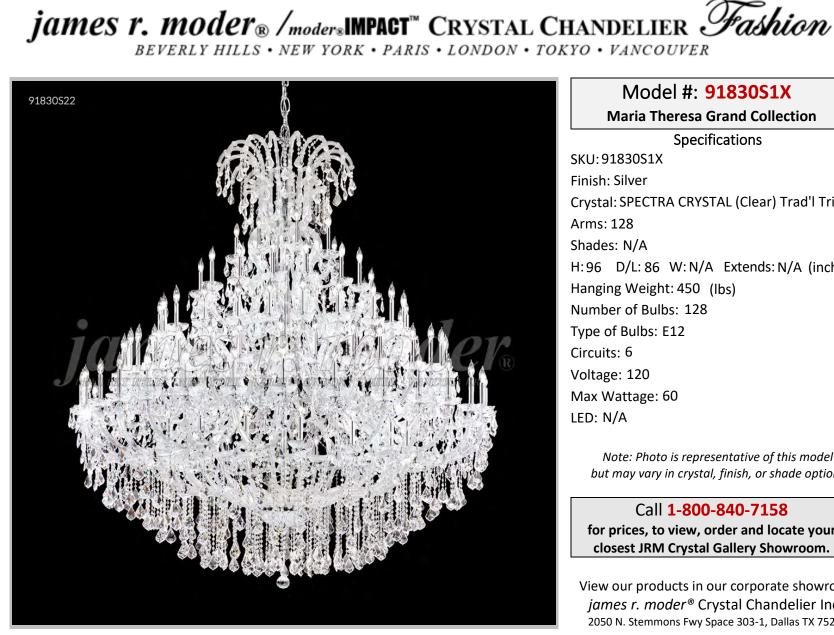

## Model #: 91830S1X

**Maria Theresa Grand Collection** 

**Specifications** SKU:91830S1X Finish: Silver Crystal: SPECTRA CRYSTAL (Clear) Trad'l Trim Arms: 128 Shades: N/A H:96 D/L:86 W:N/A Extends: N/A (inches) Hanging Weight: 450 (lbs) Number of Bulbs: 128 Type of Bulbs: E12 Circuits: 6 Voltage: 120 Max Wattage: 60 LED: N/A

Note: Photo is representative of this model but may vary in crystal, finish, or shade options

Call 1-800-840-7158 for prices, to view, order and locate your closest JRM Crystal Gallery Showroom.

View our products in our corporate showroom james r. moder<sup>®</sup> Crystal Chandelier Inc., 2050 N. Stemmons Fwy Space 303-1, Dallas TX 75207