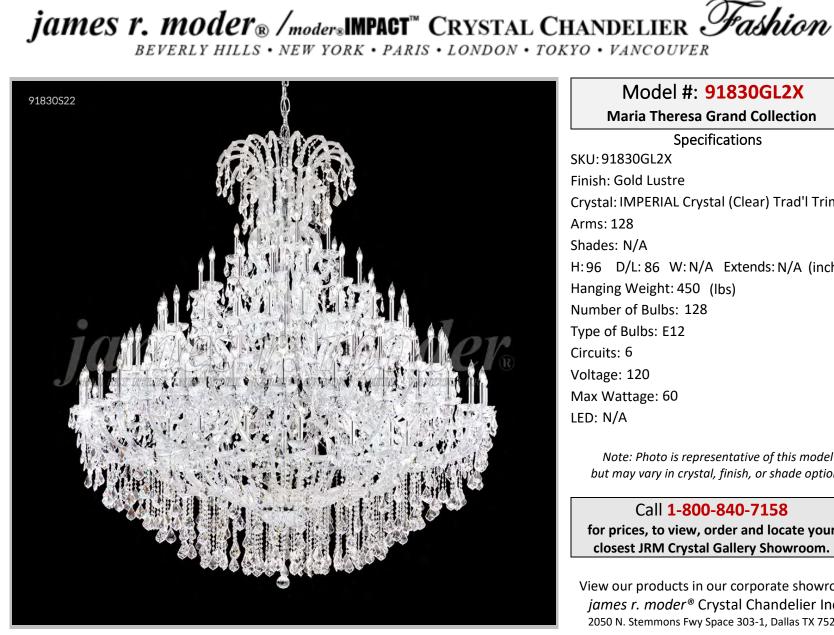

## Model #: 91830GL2X

**Maria Theresa Grand Collection** 

**Specifications** SKU:91830GL2X Finish: Gold Lustre Crystal: IMPERIAL Crystal (Clear) Trad'l Trim Arms: 128 Shades: N/A H:96 D/L:86 W:N/A Extends: N/A (inches) Hanging Weight: 450 (lbs) Number of Bulbs: 128 Type of Bulbs: E12 Circuits: 6 Voltage: 120 Max Wattage: 60 LED: N/A

Note: Photo is representative of this model but may vary in crystal, finish, or shade options

Call 1-800-840-7158 for prices, to view, order and locate your closest JRM Crystal Gallery Showroom.

View our products in our corporate showroom james r. moder<sup>®</sup> Crystal Chandelier Inc., 2050 N. Stemmons Fwy Space 303-1, Dallas TX 75207