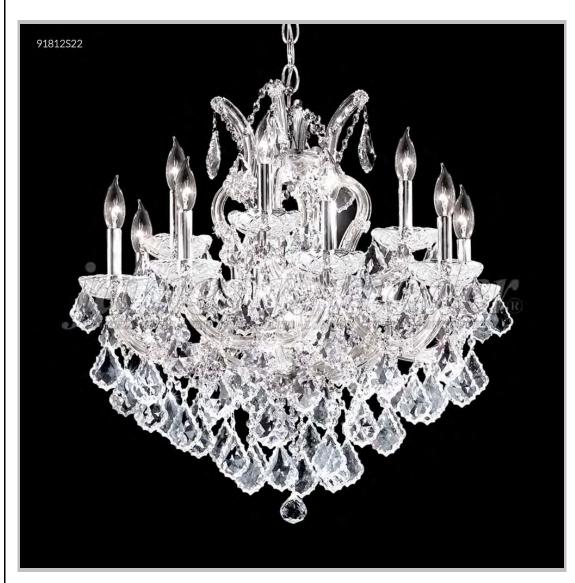

## james r. moder® /moder® IMPACT™ CRYSTAL CHANDELIER Fashion

BEVERLY HILLS • NEW YORK • PARIS • LONDON • TOKYO • VANCOUVER

Model #: 91812S2X

**Maria Theresa Grand Collection** 

**Specifications** 

SKU: 91812S2X Finish: Silver

Crystal: IMPERIAL Crystal (Clear) Trad'l Trim

Arms: 12 Shades: N/A

H: 25 D/L: 26 W: N/A Extends: N/A (inches)

Hanging Weight: 35 (lbs)

Number of Bulbs: 13 Type of Bulbs: E12

Circuits: 1 Voltage: 120 Max Wattage: 60

LED: N/A

Note: Photo is representative of this model but may vary in crystal, finish, or shade options