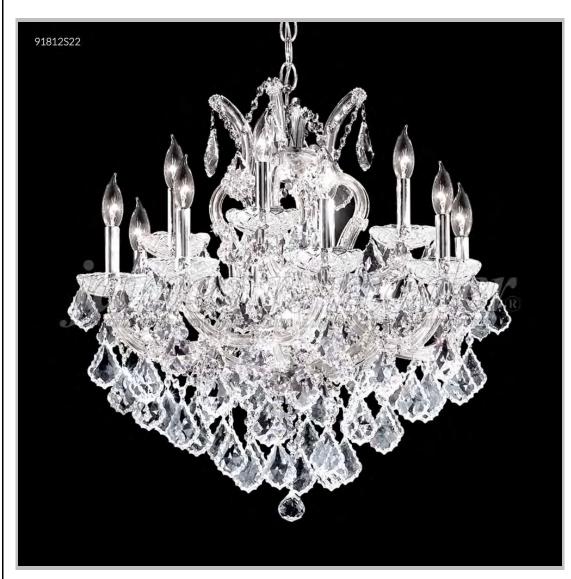

## james r. moder® /moder® IMPACT™ CRYSTAL CHANDELIER Fashion

BEVERLY HILLS • NEW YORK • PARIS • LONDON • TOKYO • VANCOUVER

Model #: 91812S0TX

**Maria Theresa Grand Collection** 

**Specifications** 

SKU: 91812S0TX Finish: Silver

Crystal: Swarovski crystals (GT) Trad'l Trim

Arms: 12 Shades: N/A

H:25 D/L:26 W:N/A Extends:N/A (inches)

Hanging Weight: 35 (lbs)

Number of Bulbs: 13 Type of Bulbs: E12

Circuits: 1 Voltage: 120 Max Wattage: 60

LED: N/A

Note: Photo is representative of this model but may vary in crystal, finish, or shade options