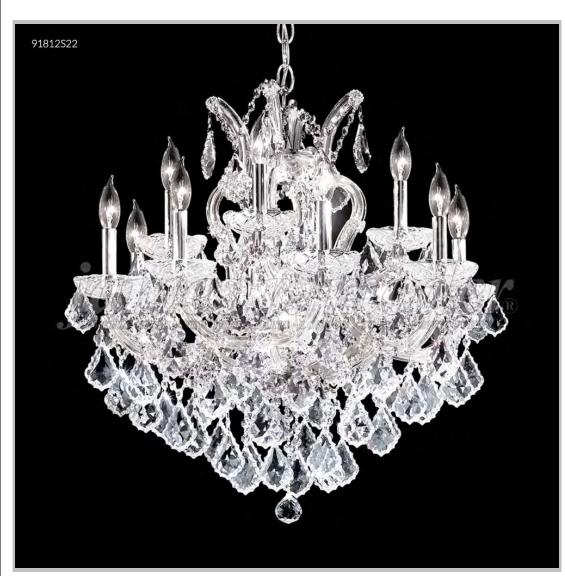

## james r. moder® /moder® IMPACT™ CRYSTAL CHANDELIER Fashion

Model #: 91812S0T

**Maria Theresa Grand Collection** 

**Specifications** 

SKU: 91812S0T Finish: Silver

Crystal: Swarovski crystals (Golden Teak)

Arms: 12 Shades: N/A

H: 25 D/L: 26 W: N/A Extends: N/A (inches)

Hanging Weight: 35 (lbs)

Number of Bulbs: 13 Type of Bulbs: E12

Circuits: 1 Voltage: 120 Max Wattage: 60

LED: N/A

Note: Photo is representative of this model but may vary in crystal, finish, or shade options