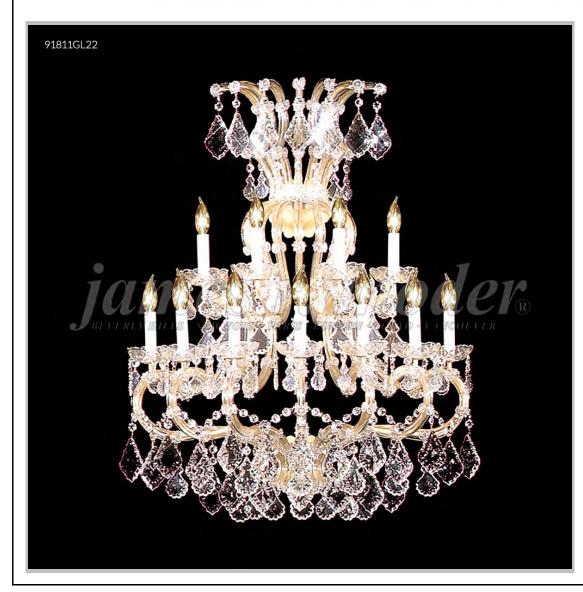

## james r. moder® /moder® IMPACT™ CRYSTAL CHANDELIER Fashion BEVERLY HILLS · NEW YORK · PARIS · LONDON · TOKYO · VANCOUVER

Model #: 91811S2GT

**Maria Theresa Grand Collection** 

**Specifications** 

SKU: 91811S2GT Finish: Silver

Crystal: IMPERIAL Crystal (Golden Teak)

Arms: 11 Shades: N/A

H:36 D/L:28 W: N/A Extends:16 (inches)

Hanging Weight: 35 (lbs)

Number of Bulbs: 11 Type of Bulbs: E12

Circuits: 1 Voltage: 120 Max Wattage: 60

LED: N/A

Note: Photo is representative of this model but may vary in crystal, finish, or shade options