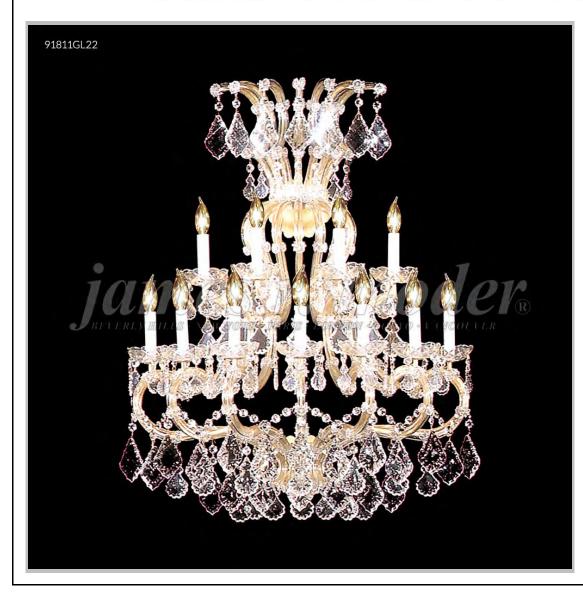

## james r. moder® /moder® IMPACT™ CRYSTAL CHANDELIER Fashion BEVERLY HILLS · NEW YORK · PARIS · LONDON · TOKYO · VANCOUVER

Model #: 91811S22

**Maria Theresa Grand Collection** 

Specifications

SKU: 91811S22 Finish: Silver

Crystal: IMPERIAL Crystal (Clear)

Arms: 11 Shades: N/A

H:36 D/L:28 W:N/A Extends:16 (inches)

Hanging Weight: 35 (lbs)

Number of Bulbs: 11 Type of Bulbs: E12

Circuits: 1 Voltage: 120 Max Wattage: 60

LED: N/A

Note: Photo is representative of this model but may vary in crystal, finish, or shade options