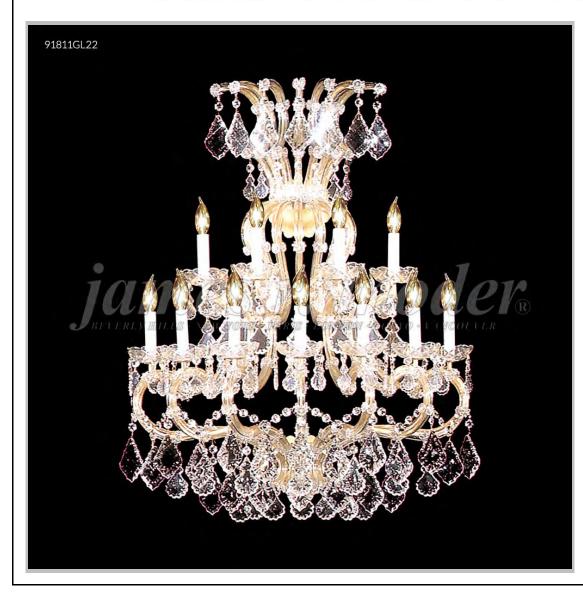

## james r. moder® /moder® IMPACT™ CRYSTAL CHANDELIER Fashion BEVERLY HILLS · NEW YORK · PARIS · LONDON · TOKYO · VANCOUVER

Model #: 91811S00

**Maria Theresa Grand Collection** 

**Specifications** 

SKU: 91811S00 Finish: Silver

Crystal: Swarovski crystals (Clear)

Arms: 11 Shades: N/A

H:36 D/L:28 W:N/A Extends:16 (inches)

Hanging Weight: 35 (lbs)

Number of Bulbs: 11 Type of Bulbs: E12

Circuits: 1 Voltage: 120 Max Wattage: 60

LED: N/A

Note: Photo is representative of this model but may vary in crystal, finish, or shade options