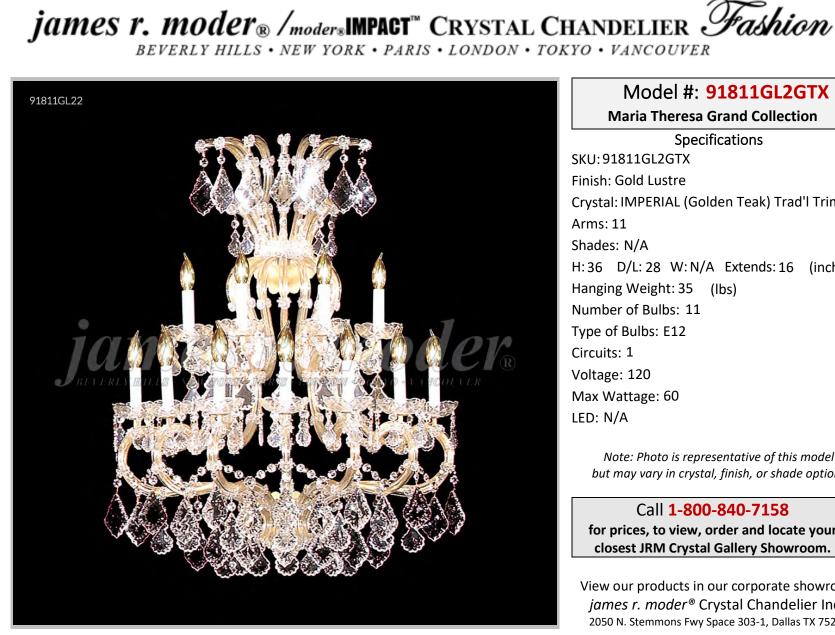

## Model #: 91811GL2GTX

**Maria Theresa Grand Collection** 

**Specifications** SKU: 91811GL2GTX Finish: Gold Lustre Crystal: IMPERIAL (Golden Teak) Trad'l Trim Shades: N/A H: 36 D/L: 28 W: N/A Extends: 16 (inches) Hanging Weight: 35 (lbs) Number of Bulbs: 11 Type of Bulbs: E12 Voltage: 120 Max Wattage: 60

Note: Photo is representative of this model but may vary in crystal, finish, or shade options

Call 1-800-840-7158 for prices, to view, order and locate your closest JRM Crystal Gallery Showroom.

View our products in our corporate showroom james r. moder<sup>®</sup> Crystal Chandelier Inc., 2050 N. Stemmons Fwy Space 303-1, Dallas TX 75207