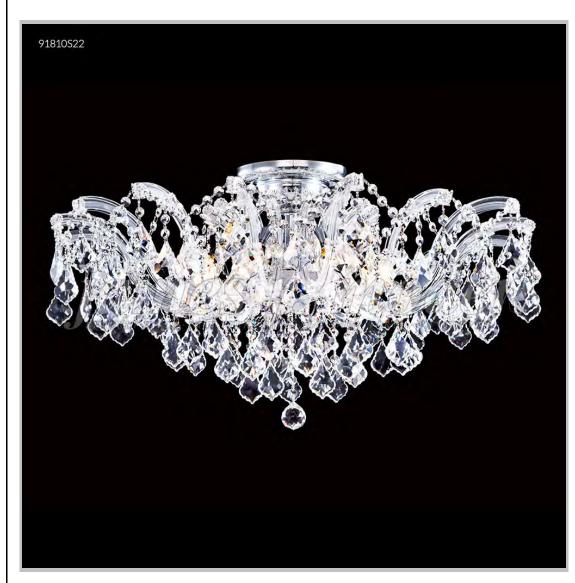

## james r. moder® /moder® IMPACT™ CRYSTAL CHANDELIER Fashion

BEVERLY HILLS • NEW YORK • PARIS • LONDON • TOKYO • VANCOUVER

Model #: 91809S1X

**Maria Theresa Grand Collection** 

**Specifications** 

SKU: 91809S1X Finish: Silver

Crystal: SPECTRA CRYSTAL (Clear) Trad'l Trim

Arms: N/A Shades: N/A

H: 15 D/L: 21 W: N/A Extends: N/A (inches)

Hanging Weight: 26 (lbs)

Number of Bulbs: 6 Type of Bulbs: E12

Circuits: 1 Voltage: 120 Max Wattage: 60

LED: N/A

Note: Photo is representative of this model but may vary in crystal, finish, or shade options