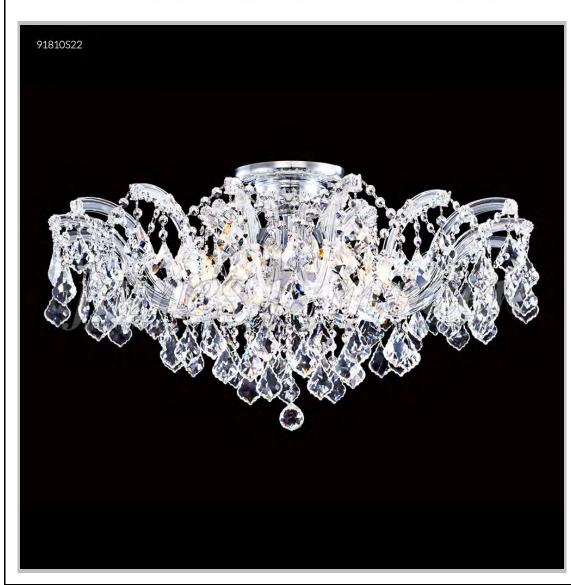

## james r. moder® /moder® IMPACT™ CRYSTAL CHANDELIER Fashion

BEVERLY HILLS • NEW YORK • PARIS • LONDON • TOKYO • VANCOUVER

Model #: 91809S0X

**Maria Theresa Grand Collection** 

**Specifications** 

SKU: 91809S0X Finish: Silver

Crystal: Swarovski crystals (Clear) Trad'l Trim

Arms: N/A Shades: N/A

H: 15 D/L: 21 W: N/A Extends: N/A (inches)

Hanging Weight: 26 (lbs)

Number of Bulbs: 6 Type of Bulbs: E12

Circuits: 1 Voltage: 120 Max Wattage: 60

LED: N/A

Note: Photo is representative of this model but may vary in crystal, finish, or shade options