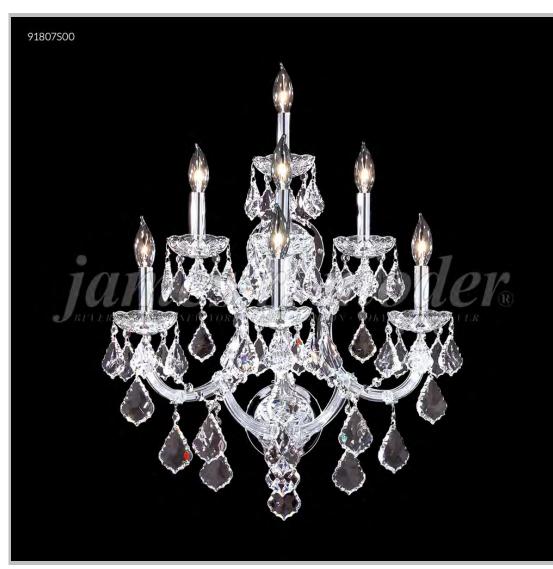

Model #: 91807S00

**Maria Theresa Grand Collection** 

**Specifications** 

SKU: 91807S00 Finish: Silver

Crystal: Swarovski crystals (Clear)

Arms: 7 Shades: N/A

H: 28 D/L: 19 W: N/A Extends: 14 (inches)

Hanging Weight: 24 (lbs)

Number of Bulbs: 7 Type of Bulbs: E12

Circuits: 1 Voltage: 120 Max Wattage: 60

LED: N/A

Note: Photo is representative of this model but may vary in crystal, finish, or shade options