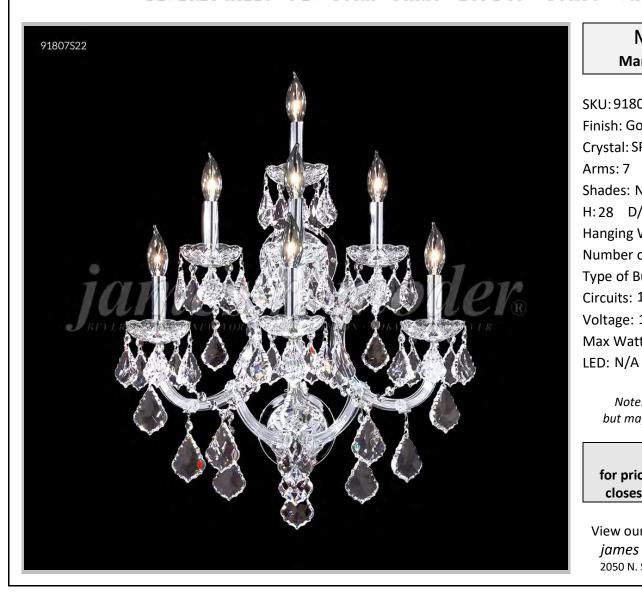

## james r. moder® /moder®IMPACT™ CRYSTAL CHANDELIER Fashion BEVERLY HILLS • NEW YORK • PARIS • LONDON • TOKYO • VANCOUVER

Model #: 91807GL11

**Maria Theresa Grand Collection** 

**Specifications** 

SKU: 91807GL11 Finish: Gold Lustre

Crystal: SPECTRA CRYSTAL by Swarovski -Clear

Arms: 7 Shades: N/A

H: 28 D/L: 19 W: N/A Extends: 14 (inches)

Hanging Weight: 24 (lbs)

Number of Bulbs: 7 Type of Bulbs: E12

Circuits: 1 Voltage: 120 Max Wattage: 60

> Note: Photo is representative of this model but may vary in crystal, finish, or shade options