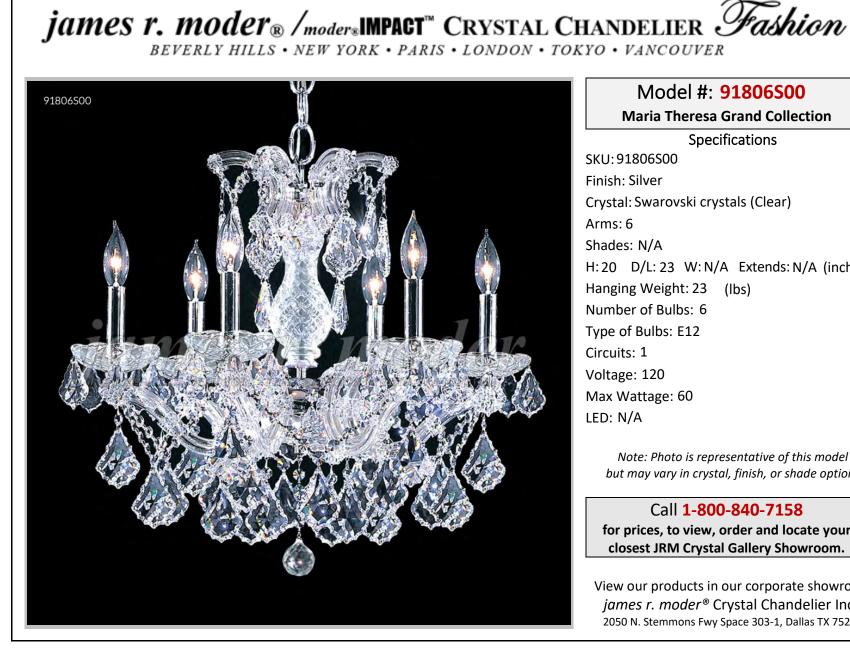

## Model #: 91806S00

**Maria Theresa Grand Collection** 

**Specifications** SKU:91806S00 Finish: Silver Crystal: Swarovski crystals (Clear) Arms: 6 Shades: N/A H: 20 D/L: 23 W: N/A Extends: N/A (inches) Hanging Weight: 23 (lbs) Number of Bulbs: 6 Type of Bulbs: E12 Circuits: 1 Voltage: 120 Max Wattage: 60 LED: N/A

Note: Photo is representative of this model but may vary in crystal, finish, or shade options

Call 1-800-840-7158 for prices, to view, order and locate your closest JRM Crystal Gallery Showroom.

View our products in our corporate showroom james r. moder<sup>®</sup> Crystal Chandelier Inc., 2050 N. Stemmons Fwy Space 303-1, Dallas TX 75207