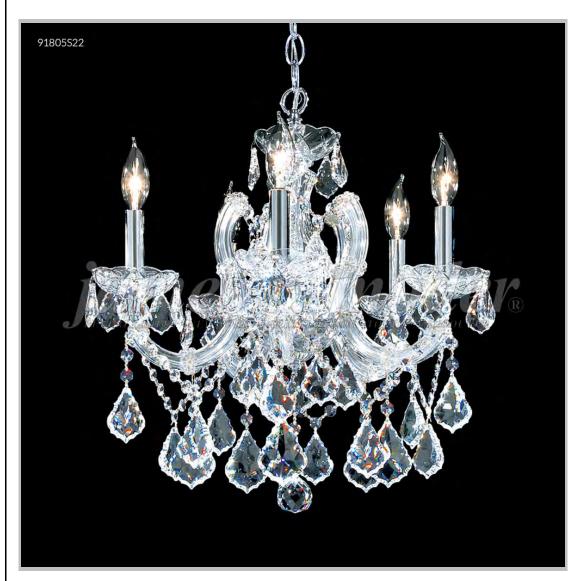

## james r. moder® /moder® IMPACT™ CRYSTAL CHANDELIER Fashion

BEVERLY HILLS • NEW YORK • PARIS • LONDON • TOKYO • VANCOUVER

Model #: 91805S22

**Maria Theresa Grand Collection** 

**Specifications** 

SKU: 91805S22 Finish: Silver

Crystal: IMPERIAL Crystal (Clear)

Arms: 5

Shades: N/A

H: 18 D/L: 18 W: N/A Extends: N/A (inches)

Hanging Weight: 12 (lbs)

Number of Bulbs: 5 Type of Bulbs: E12

Circuits: 1 Voltage: 120 Max Wattage: 60

LED: N/A

Note: Photo is representative of this model but may vary in crystal, finish, or shade options