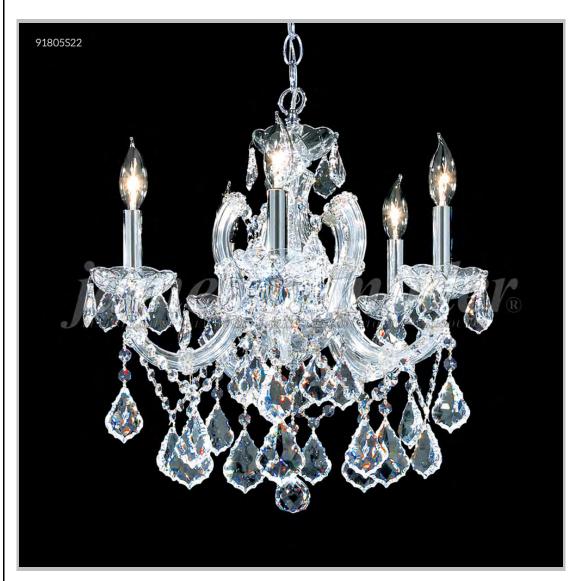

## james r. moder® /moder® IMPACT™ CRYSTAL CHANDELIER Fashion

BEVERLY HILLS • NEW YORK • PARIS • LONDON • TOKYO • VANCOUVER

Model #: 91805S1X

**Maria Theresa Grand Collection** 

**Specifications** 

SKU: 91805S1X Finish: Silver

Crystal: SPECTRA CRYSTAL (Clear) Trad'l Trim

Arms: 5 Shades: N/A

H:18 D/L:18 W:N/A Extends:N/A (inches)

Hanging Weight: 12 (lbs)

Number of Bulbs: 5 Type of Bulbs: E12

Circuits: 1 Voltage: 120 Max Wattage: 60

LED: N/A

Note: Photo is representative of this model but may vary in crystal, finish, or shade options