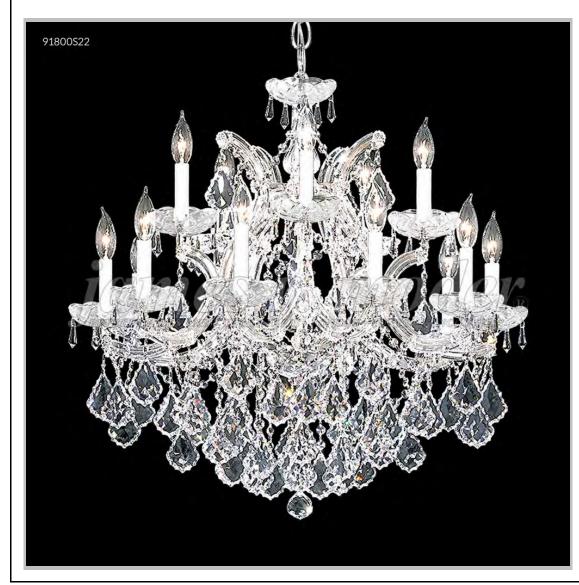

## james r. moder® /moder® IMPACT™ CRYSTAL CHANDELIER Fashion BEVERLY HILLS · NEW YORK · PARIS · LONDON · TOKYO · VANCOUVER

Model #: 91800GL22

**Maria Theresa Grand Collection** 

**Specifications** 

SKU: 91800GL22 Finish: Gold Lustre

Crystal: IMPERIAL Crystal (Clear)

Arms: 15 Shades: N/A

H:28 D/L:29 W:N/A Extends:N/A (inches)

Hanging Weight: 38 (lbs)

Number of Bulbs: 16 Type of Bulbs: E12

Circuits: 1 Voltage: 120 Max Wattage: 60

LED: N/A

Note: Photo is representative of this model but may vary in crystal, finish, or shade options