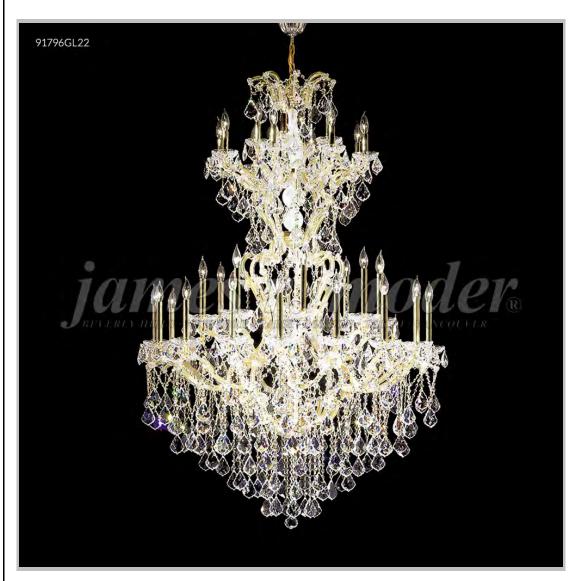

## james r. moder® /moder® IMPACT™ CRYSTAL CHANDELIER Fashion

BEVERLY HILLS • NEW YORK • PARIS • LONDON • TOKYO • VANCOUVER

Model #: 91796S0X

**Maria Theresa Grand Collection** 

**Specifications** 

SKU: 91796S0X Finish: Silver

Crystal: Swarovski crystals (Clear) Trad'l Trim

Arms: 36 Shades: N/A

H: 65 D/L: 46 W: N/A Extends: N/A (inches)

Hanging Weight: 149 (lbs)

Number of Bulbs: 37 Type of Bulbs: E12

Circuits: 2 Voltage: 120 Max Wattage: 60

LED: N/A

Note: Photo is representative of this model but may vary in crystal, finish, or shade options