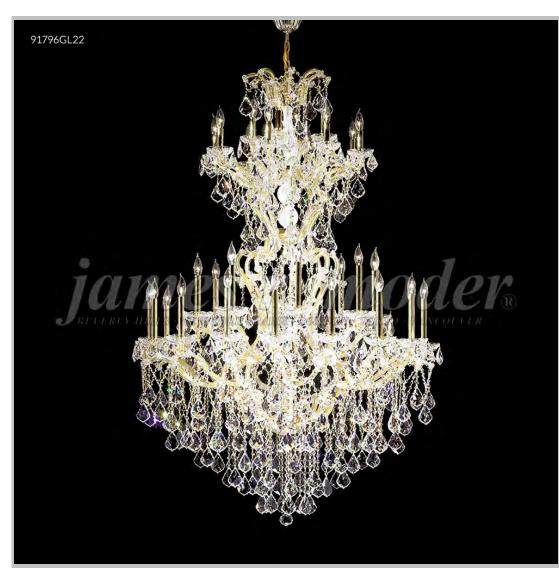

## james r. moder® /moder® IMPACT™ CRYSTAL CHANDELIER Fashion

Model #: 91796GL2X

**Maria Theresa Grand Collection** 

**Specifications** 

SKU: 91796GL2X Finish: Gold Lustre

Crystal: IMPERIAL Crystal (Clear) Trad'l Trim

Arms: 36 Shades: N/A

H: 65 D/L: 46 W: N/A Extends: N/A (inches)

Hanging Weight: 149 (lbs)

Number of Bulbs: 37 Type of Bulbs: E12

Circuits: 2 Voltage: 120 Max Wattage: 60

LED: N/A

Note: Photo is representative of this model but may vary in crystal, finish, or shade options