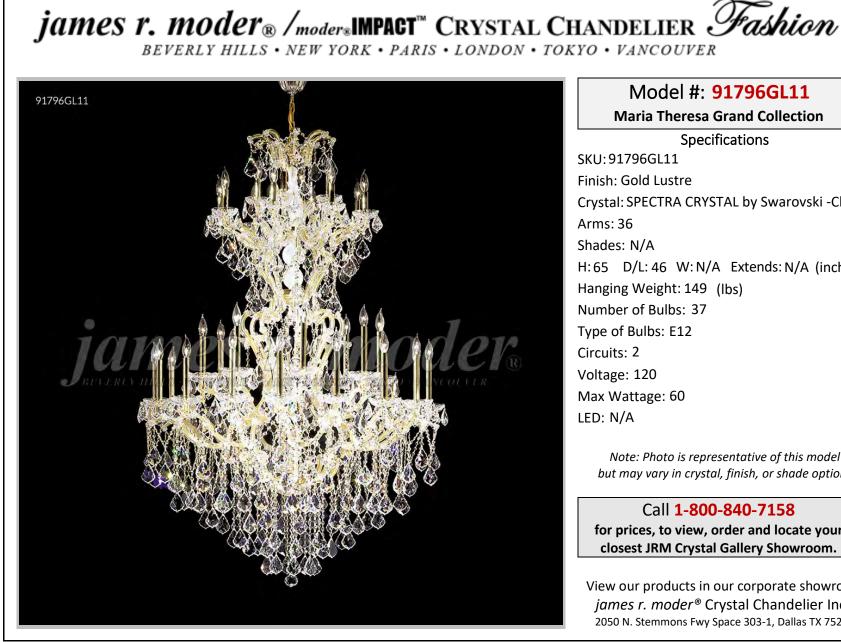

## Model #: 91796GL11

**Maria Theresa Grand Collection** 

**Specifications** SKU:91796GL11 Finish: Gold Lustre Crystal: SPECTRA CRYSTAL by Swarovski -Clear Arms: 36 Shades: N/A H:65 D/L:46 W:N/A Extends: N/A (inches) Hanging Weight: 149 (lbs) Number of Bulbs: 37 Type of Bulbs: E12 Circuits: 2 Voltage: 120 Max Wattage: 60 LED: N/A

Note: Photo is representative of this model but may vary in crystal, finish, or shade options

Call 1-800-840-7158 for prices, to view, order and locate your closest JRM Crystal Gallery Showroom.

View our products in our corporate showroom james r. moder<sup>®</sup> Crystal Chandelier Inc., 2050 N. Stemmons Fwy Space 303-1, Dallas TX 75207