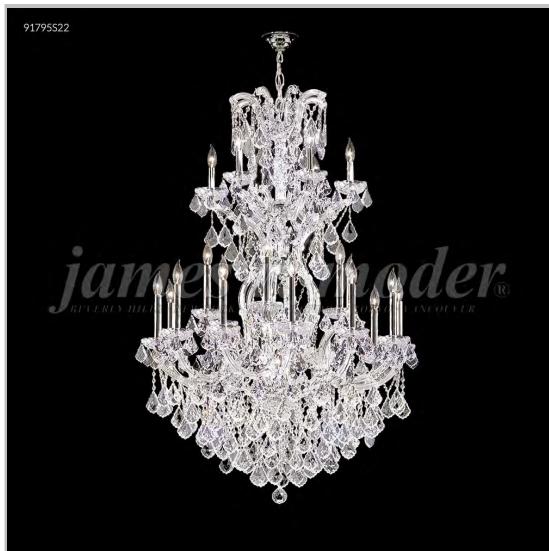

## james r. moder® /moder® IMPACT™ CRYSTAL CHANDELIER Fashion

Model #: 91795S1X

**Maria Theresa Grand Collection** 

**Specifications** 

SKU: 91795S1X Finish: Silver

Crystal: SPECTRA CRYSTAL (Clear) Trad'l Trim

Arms: 24 Shades: N/A

H:52 D/L:37 W: N/A Extends: N/A (inches)

Hanging Weight: 90 (lbs)

Number of Bulbs: 25 Type of Bulbs: E12

Circuits: 2 Voltage: 120 Max Wattage: 60

LED: N/A

Note: Photo is representative of this model but may vary in crystal, finish, or shade options