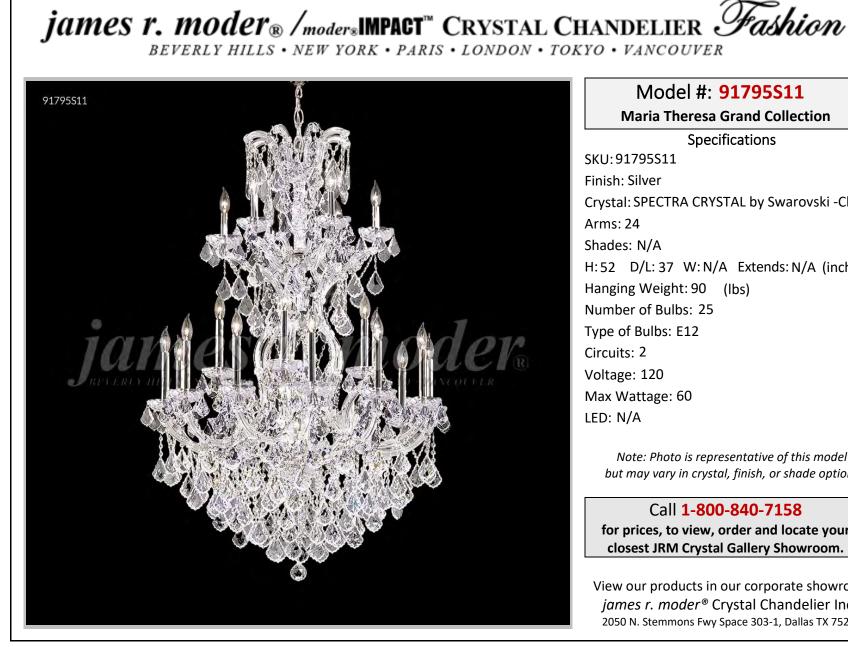

## Model #: 91795S11

**Maria Theresa Grand Collection** 

**Specifications** SKU:91795S11 Finish: Silver Crystal: SPECTRA CRYSTAL by Swarovski -Clear Arms: 24 Shades: N/A H:52 D/L:37 W:N/A Extends: N/A (inches) Hanging Weight: 90 (lbs) Number of Bulbs: 25 Type of Bulbs: E12 Circuits: 2 Voltage: 120 Max Wattage: 60 LED: N/A

Note: Photo is representative of this model but may vary in crystal, finish, or shade options

Call 1-800-840-7158 for prices, to view, order and locate your closest JRM Crystal Gallery Showroom.

View our products in our corporate showroom james r. moder<sup>®</sup> Crystal Chandelier Inc., 2050 N. Stemmons Fwy Space 303-1, Dallas TX 75207