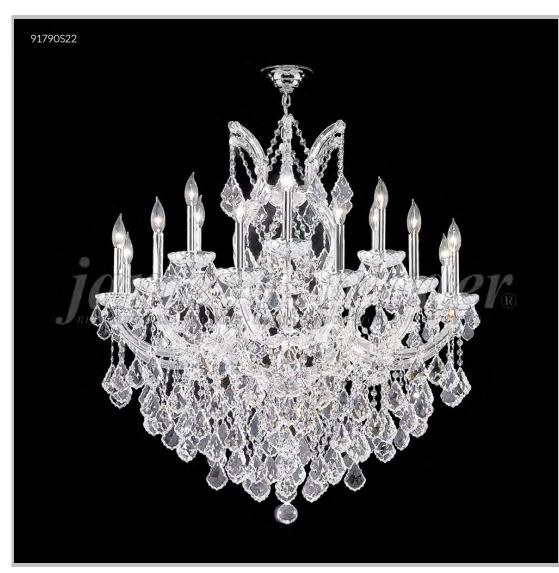

## james r. moder® /moder® IMPACT™ CRYSTAL CHANDELIER Fashion

Model #: 91790S2GT

**Maria Theresa Grand Collection** 

**Specifications** 

SKU: 91790S2GT Finish: Silver

Crystal: IMPERIAL Crystal (Golden Teak)

Arms: 18 Shades: N/A

H:37 D/L:37 W:N/A Extends:N/A (inches)

Hanging Weight: 66 (lbs)

Number of Bulbs: 19 Type of Bulbs: E12

Circuits: 2 Voltage: 120 Max Wattage: 60

LED: N/A

Note: Photo is representative of this model but may vary in crystal, finish, or shade options