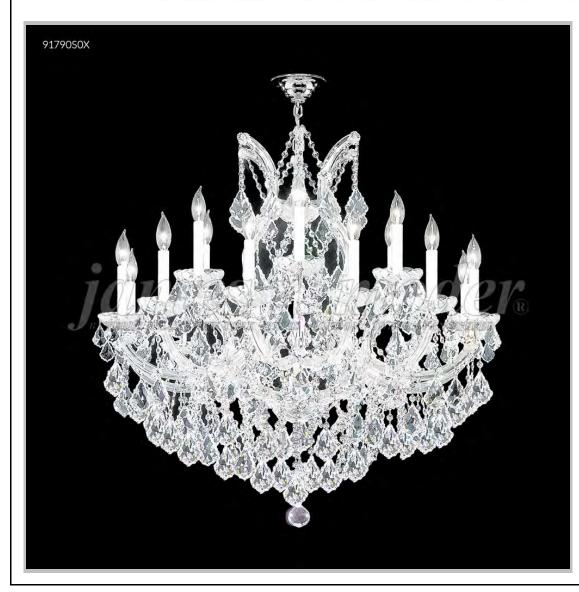

## james r. moder® /moder® IMPACT™ CRYSTAL CHANDELIER Fashion BEVERLY HILLS · NEW YORK · PARIS · LONDON · TOKYO · VANCOUVER

Model #: 91790S0X

**Maria Theresa Grand Collection** 

**Specifications** 

SKU: 91790S0X Finish: Silver

Crystal: Swarovski crystals (Clear) Trad'l Trim

Arms: 18 Shades: N/A

H:37 D/L:37 W:N/A Extends:N/A (inches)

Hanging Weight: 66 (lbs)

Number of Bulbs: 19 Type of Bulbs: E12

Circuits: 2 Voltage: 120 Max Wattage: 60

LED: N/A

Note: Photo is representative of this model but may vary in crystal, finish, or shade options