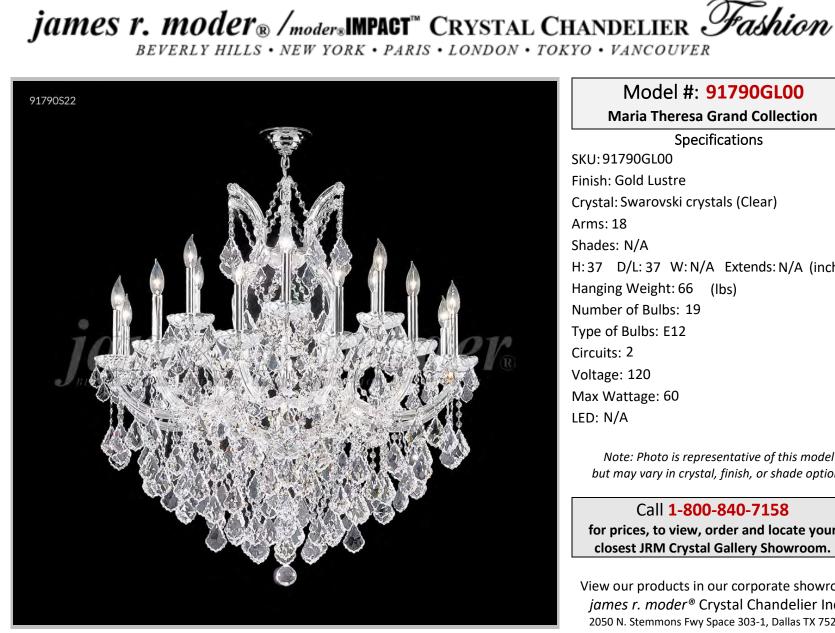

## Model #: 91790GL00

**Maria Theresa Grand Collection** 

**Specifications** SKU:91790GL00 Finish: Gold Lustre Crystal: Swarovski crystals (Clear) Arms: 18 Shades: N/A H: 37 D/L: 37 W: N/A Extends: N/A (inches) Hanging Weight: 66 (lbs) Number of Bulbs: 19 Type of Bulbs: E12 Circuits: 2 Voltage: 120 Max Wattage: 60 LED: N/A

Note: Photo is representative of this model but may vary in crystal, finish, or shade options

Call 1-800-840-7158 for prices, to view, order and locate your closest JRM Crystal Gallery Showroom.

View our products in our corporate showroom james r. moder<sup>®</sup> Crystal Chandelier Inc., 2050 N. Stemmons Fwy Space 303-1, Dallas TX 75207