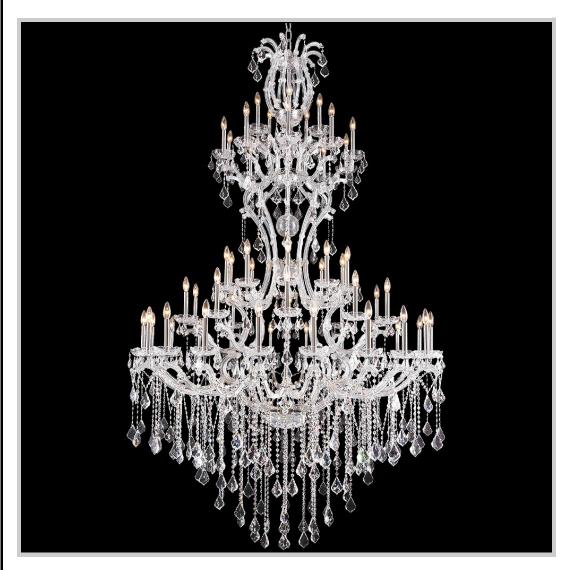

## Model #: 91765GL11 **Maria Theresa Grand Collection**

**Specifications** 

SKU: 91765GL11 Finish: Gold Lustre

Crystal: SPECTRA CRYSTAL by Swarovski (Clear)

Arms: 48

Shades: N/A

H: 60.0 D/L: 96.0 W: N/A

Extends: N/A (inches) Hanging Weight: 264 (lbs)

Number of Bulbs: 57 Type of Bulbs: E12

Circuits: 2 Voltage: 120 Max Wattage: 40

LED: N/A

Note: Photo is representative of this model but may vary in crystal, finish, or shade options.