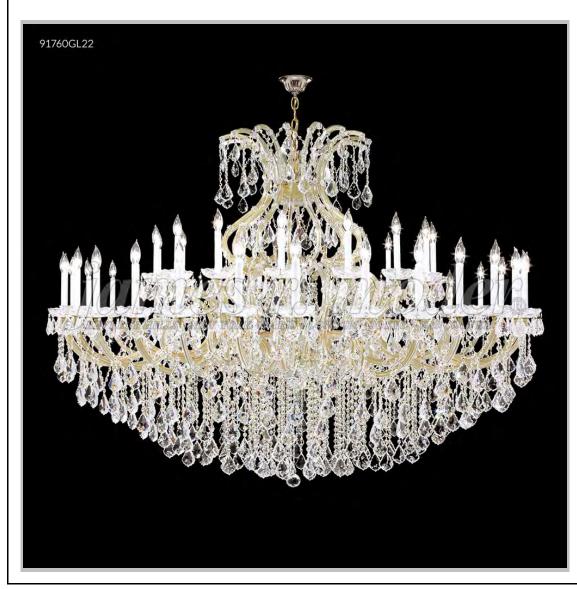

## james r. moder® /moder® IMPACT™ CRYSTAL CHANDELIER Fashion BEVERLY HILLS · NEW YORK · PARIS · LONDON · TOKYO · VANCOUVER

Model #: 91760S2GTX

**Maria Theresa Grand Collection** 

**Specifications** 

SKU: 91760S2GTX

Finish: Silver

Crystal: IMPERIAL (Golden Teak) Trad'l Trim

Arms: 48 Shades: N/A

H:57 D/L:77 W:N/A Extends:N/A (inches)

Hanging Weight: 325 (lbs)

Number of Bulbs: 49 Type of Bulbs: E12

Circuits: 3 Voltage: 120 Max Wattage: 60

LED: N/A

Note: Photo is representative of this model but may vary in crystal, finish, or shade options