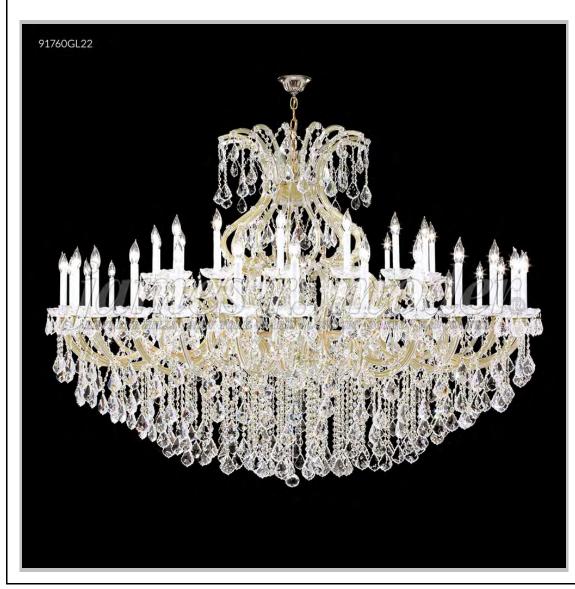

## james r. moder® /moder® IMPACT™ CRYSTAL CHANDELIER Fashion BEVERLY HILLS · NEW YORK · PARIS · LONDON · TOKYO · VANCOUVER

Model #: 91760S2GT

**Maria Theresa Grand Collection** 

**Specifications** 

SKU: 91760S2GT Finish: Silver

Crystal: IMPERIAL Crystal (Golden Teak)

Arms: 48 Shades: N/A

H:57 D/L:77 W:N/A Extends:N/A (inches)

Hanging Weight: 325 (lbs)

Number of Bulbs: 49 Type of Bulbs: E12

Circuits: 3 Voltage: 120 Max Wattage: 60

LED: N/A

Note: Photo is representative of this model but may vary in crystal, finish, or shade options