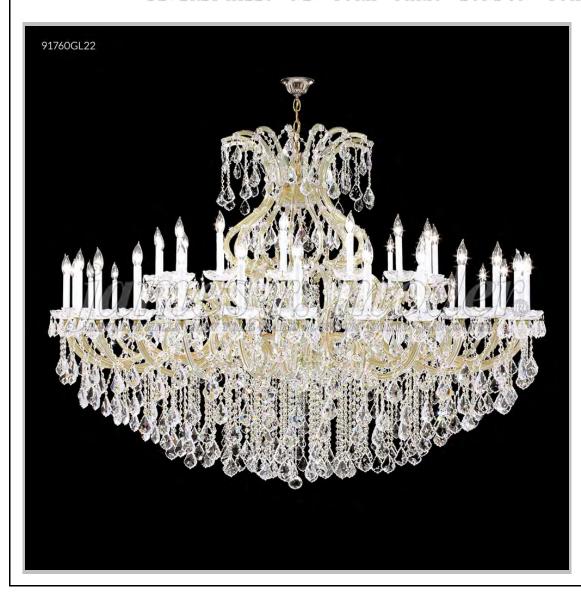

## james r. moder® /moder® IMPACT™ CRYSTAL CHANDELIER Fashion BEVERLY HILLS · NEW YORK · PARIS · LONDON · TOKYO · VANCOUVER

Model #: 91760GL1X

**Maria Theresa Grand Collection** 

**Specifications** 

SKU: 91760GL1X Finish: Gold Lustre

Crystal: SPECTRA CRYSTAL (Clear) Trad'l Trim

Arms: 48 Shades: N/A

H:57 D/L:77 W: N/A Extends: N/A (inches)

Hanging Weight: 325 (lbs)

Number of Bulbs: 49 Type of Bulbs: E12

Circuits: 3 Voltage: 120 Max Wattage: 60

LED: N/A

Note: Photo is representative of this model but may vary in crystal, finish, or shade options