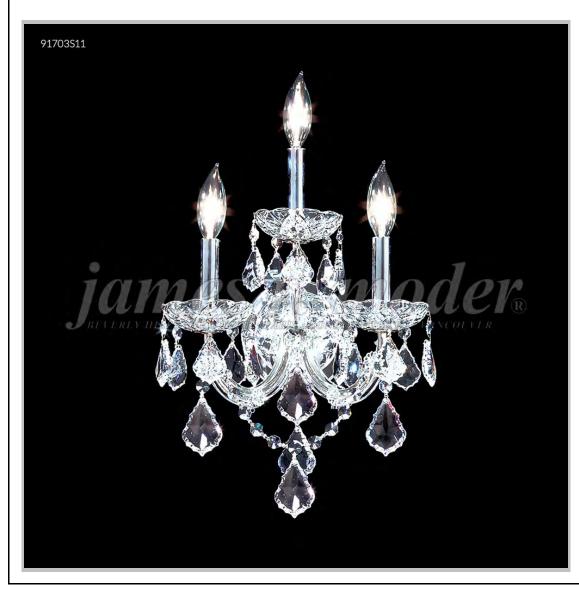

## james r. moder® /moder® IMPACT™ CRYSTAL CHANDELIER Fashion BEVERLY HILLS · NEW YORK · PARIS · LONDON · TOKYO · VANCOUVER

Model #: 91703S11

**Maria Theresa Grand Collection** 

**Specifications** 

SKU: 91703S11 Finish: Silver

Crystal: SPECTRA CRYSTAL by Swarovski -Clear

Arms: 3 Shades: N/A

H: 19 D/L: 11 W: N/A Extends: 10 (inches)

Hanging Weight: 7 (lbs)

Number of Bulbs: 3 Type of Bulbs: E12

Circuits: 1 Voltage: 120 Max Wattage: 60

LED: N/A

Note: Photo is representative of this model but may vary in crystal, finish, or shade options