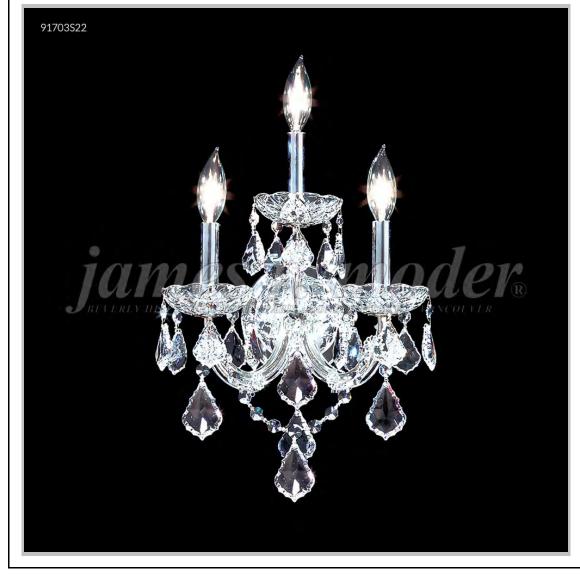

## Model #: **91703GL0TX**

Maria Theresa Grand Collection

Specifications SKU: 91703GL0TX Finish: Gold Lustre Crystal: Swarovski crystals (GT) Trad'l Trim Arms: 3 Shades: N/A H: 19 D/L: 11 W: N/A Extends: 10 (inches) Hanging Weight: 7 (lbs) Number of Bulbs: 3 Type of Bulbs: E12 Circuits: 1 Voltage: 120 Max Wattage: 60 LED: N/A

Note: Photo is representative of this model but may vary in crystal, finish, or shade options

Call **1-800-840-7158** for prices, to view, order and locate your closest JRM Crystal Gallery Showroom.

View our products in our corporate showroom *james r. moder*<sup>®</sup> Crystal Chandelier Inc., 2050 N. Stemmons Fwy Space 303-1, Dallas TX 75207