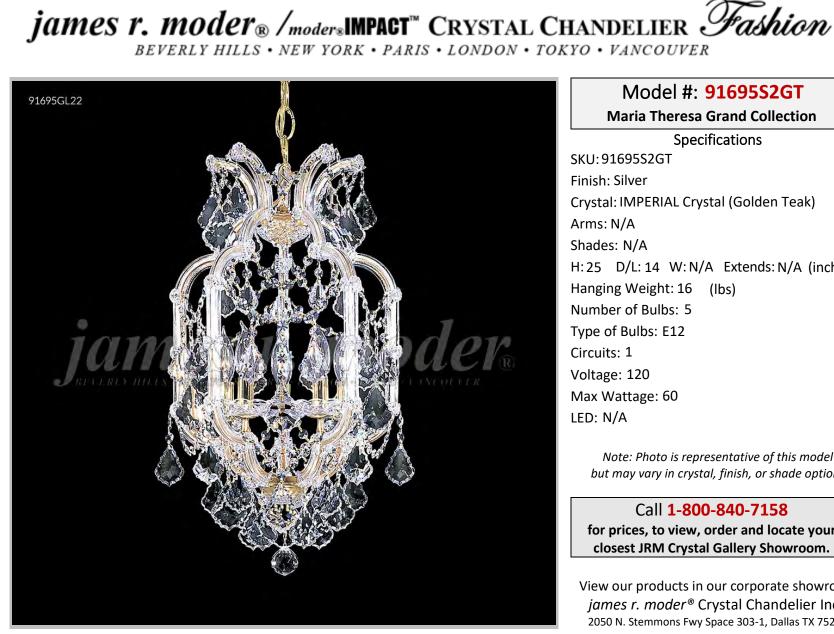

## Model #: 91695S2GT

**Maria Theresa Grand Collection** 

**Specifications** SKU:91695S2GT Finish: Silver Crystal: IMPERIAL Crystal (Golden Teak) Arms: N/A Shades: N/A H: 25 D/L: 14 W: N/A Extends: N/A (inches) Hanging Weight: 16 (lbs) Number of Bulbs: 5 Type of Bulbs: E12 Circuits: 1 Voltage: 120 Max Wattage: 60 LED: N/A

Note: Photo is representative of this model but may vary in crystal, finish, or shade options

Call 1-800-840-7158 for prices, to view, order and locate your closest JRM Crystal Gallery Showroom.

View our products in our corporate showroom james r. moder<sup>®</sup> Crystal Chandelier Inc., 2050 N. Stemmons Fwy Space 303-1, Dallas TX 75207